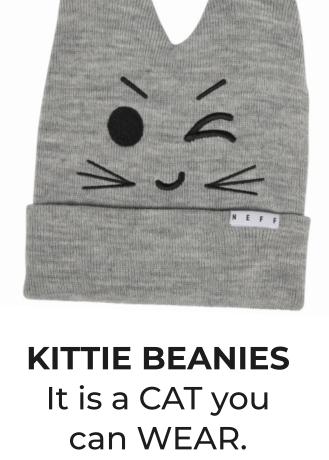

## Use code **FUN15** at checkout.

Find 2 secret suckas (③) to win a prize\* \*The prize is a job well done

(Pro Tip: Get FREE US shipping on

orders over \$40.)

IT'S A BEANIE

BUFFET

hef

**SHOP NOW** 